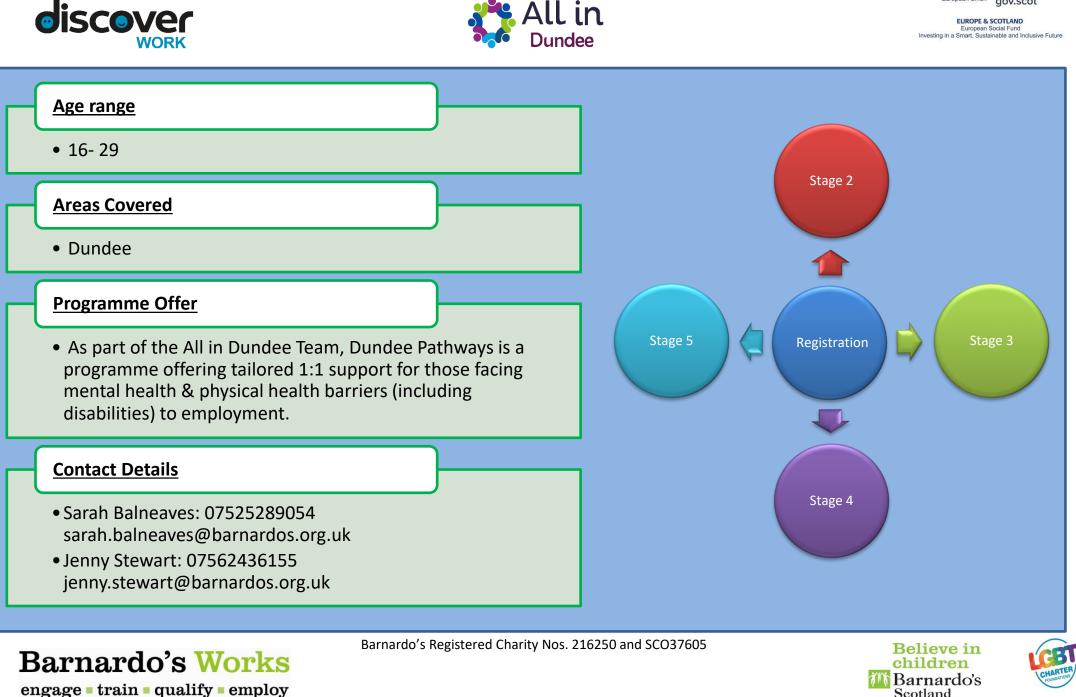

## All in Dundee – Dundee Pathways

Scotland

| Stage 2                                                                                                                                                                                                                           | Stage 3                                                                                                                                                                                                                                                                                              | Stage 4                                                                                                                            | Stage 5           |
|-----------------------------------------------------------------------------------------------------------------------------------------------------------------------------------------------------------------------------------|------------------------------------------------------------------------------------------------------------------------------------------------------------------------------------------------------------------------------------------------------------------------------------------------------|------------------------------------------------------------------------------------------------------------------------------------|-------------------|
| <ul> <li>Identifying individual strengths and goal setting</li> <li>Mindset workshops</li> <li>Health and Wellbeing</li> <li>Independent Travel support</li> <li>Flexible work tasters &amp; volunterring opportunties</li> </ul> | <ul> <li>General Employability<br/>Skills - CV building &amp;<br/>Cover Letters, Updates to<br/>CV</li> <li>Attitudes, Behaviours<br/>and Qualities for Work</li> <li>Knowledge, Skills and<br/>Abilities for Work</li> <li>Interview Skills and<br/>Preperation</li> <li>Work Placements</li> </ul> | <ul> <li>Employer Engagement</li> <li>Support with General<br/>Job Searching</li> <li>Support with Job<br/>Applications</li> </ul> | • In Work Support |